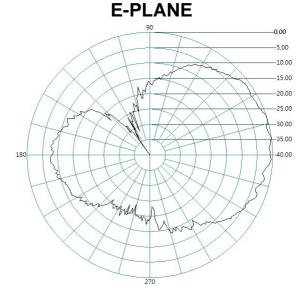

5.1-5.8GHz 5dBi 50mm CIRCLE ROOF SCREW+CLF100(30CM)+SMA MALE

Specifications/Special Features : This antenna is designed for wifi wireless communications

ROHS

| Specification       |                             |
|---------------------|-----------------------------|
| Model No.           | CA-5158-01                  |
| Operating Frequency | 5100-5800 MHz               |
| Antenna Type        | Roof Screw Mount            |
| Antenna Gain        | 5 dBi                       |
| Antenna Color       | Black                       |
| VSWR                | <= 2.0                      |
| Polarization        | Linear Vertical             |
| Temperature         | -40 to +85 °C               |
| Humidity            | 40% to 95% RH               |
| Connector Options   | SMA MALE (Option)           |
| Antenna Cable       | CLF100 Length=30CM (Option) |
| Weight              | 65g                         |
| Dimension           | L47xW50xH50mm               |