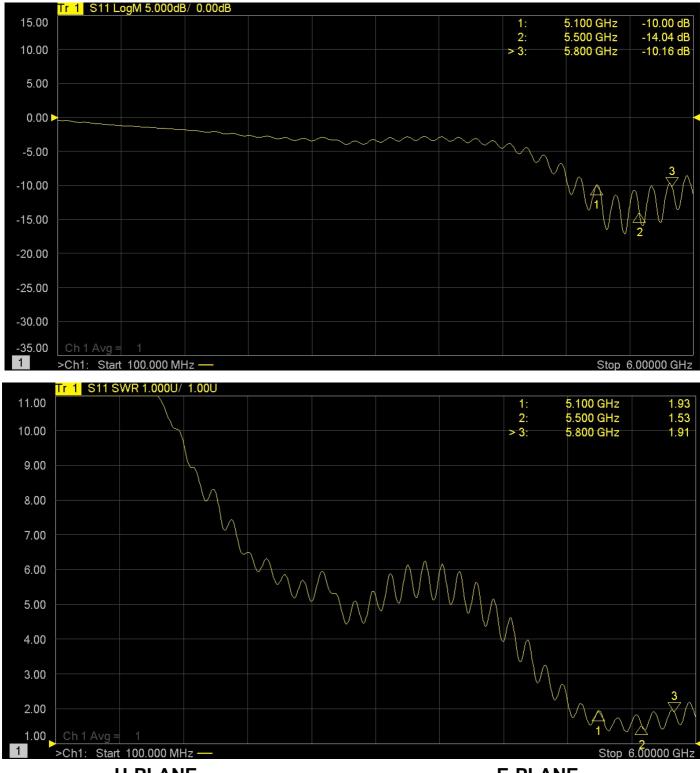

5.1-5.8GHz 5dBi 50mm CIRCLE ROOF SCREW+CLF100(30CM)+SMA MALE

Specifications/Special Features : This antenna is designed for wifi wireless communications

ROHS

| Specification       |                             |
|---------------------|-----------------------------|
| Model No.           | CA-5158-01                  |
| Operating Frequency | 5100-5800 MHz               |
| Antenna Type        | Roof Screw Mount            |
| Antenna Gain        | 5 dBi                       |
| Antenna Color       | Black                       |
| VSWR                | <= 2.0                      |
| Polarization        | Linear Vertical             |
| Temperature         | -40 to +85 °C               |
| Humidity            | 40% to 95% RH               |
| Connector Options   | SMA MALE (Option)           |
| Antenna Cable       | CLF100 Length=30CM (Option) |
| Weight              | 65g                         |
| Dimension           | L47xW50xH50mm               |