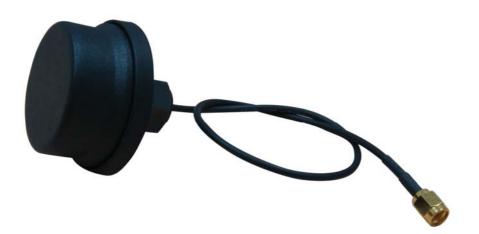

5.1-5.8GHz 5dBi 50mm CIRCLE ROOF SCREW+CLF100(30CM)+SMA MALE

Specifications/Special Features : This antenna is designed for wifi wireless communications

ROHS

| Specification       |                             |
|---------------------|-----------------------------|
| Model No.           | CA-5158-01                  |
| Operating Frequency | 5100-5800 MHz               |
| Antenna Type        | Roof Screw Mount            |
| Antenna Gain        | 5 dBi                       |
| Antenna Color       | Black                       |
| VSWR                | <= 2.0                      |
| Polarization        | Linear Vertical             |
| Temperature         | -40 to +85 °C               |
| Humidity            | 40% to 95% RH               |
| Connector Options   | SMA MALE (Option)           |
| Antenna Cable       | CLF100 Length=30CM (Option) |
| Weight              | 65g                         |
| Dimension           | L47xW50xH50mm               |