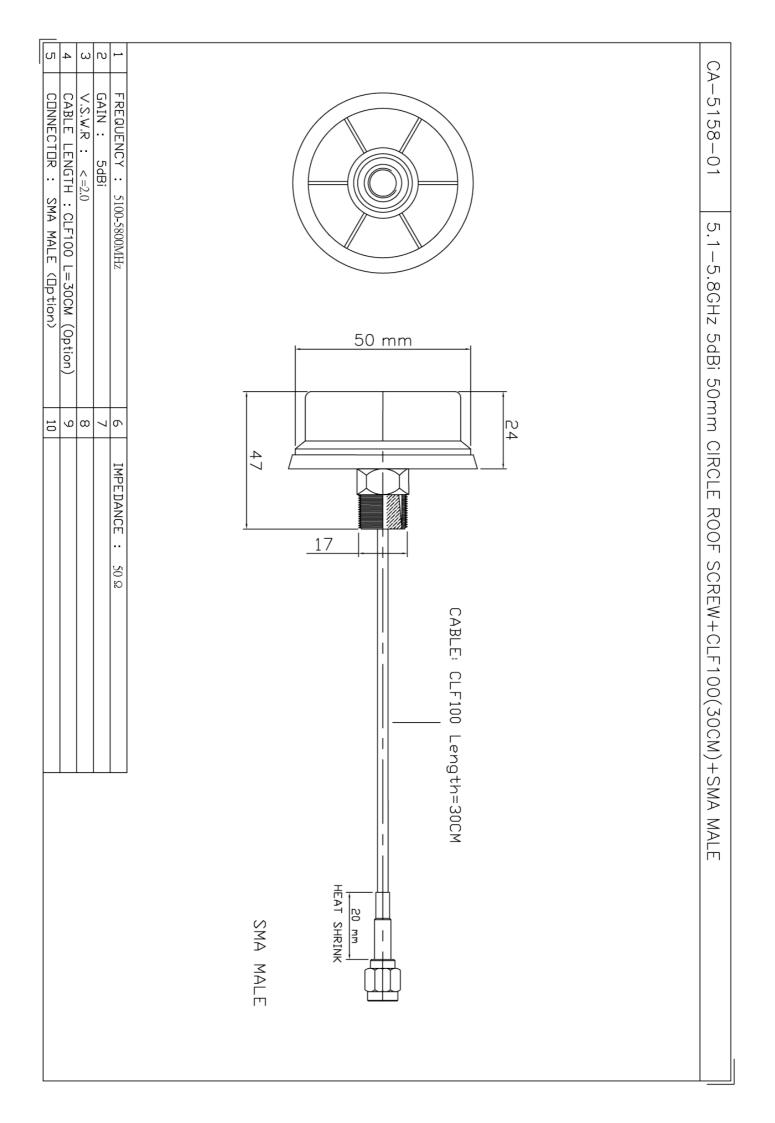

5.1-5.8GHz 5dBi 50mm CIRCLE ROOF SCREW+CLF100(30CM)+SMA MALE

Specifications/Special Features : This antenna is designed for wifi wireless communications

ROHS

| Specification       |                             |
|---------------------|-----------------------------|
| Model No.           | CA-5158-01                  |
| Operating Frequency | 5100-5800 MHz               |
| Antenna Type        | Roof Screw Mount            |
| Antenna Gain        | 5 dBi                       |
| Antenna Color       | Black                       |
| VSWR                | <= 2.0                      |
| Polarization        | Linear Vertical             |
| Temperature         | -40 to +85 °C               |
| Humidity            | 40% to 95% RH               |
| Connector Options   | SMA MALE (Option)           |
| Antenna Cable       | CLF100 Length=30CM (Option) |
| Weight              | 65g                         |
| Dimension           | L47xW50xH50mm               |