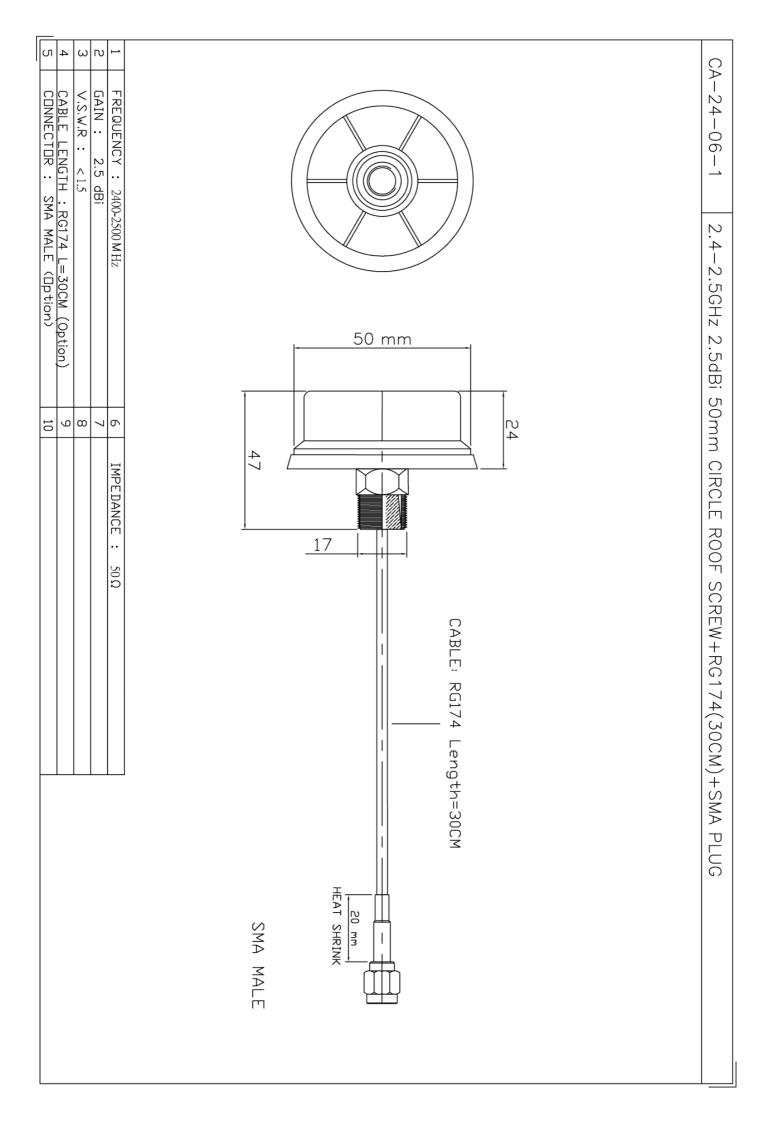

## EHANGHONG 長 竑 科 技 有 限 公 司 Chang Hong Information Co., Ltd.

2.4-2.5GHz 2.5dBi 50mm CIRCLE ROOF SCREW+RG174(30CM)+SMA MALE

RoHS

Specifications/Special Features:
This antenna is designed for wifi wireless communications

| Specification       |                      |
|---------------------|----------------------|
| Model No.           | CA-24-06-1           |
| Operating Frequency | 2400-2500 MHz        |
| Antenna Type        | Roof Screw Mount     |
| Antenna Gain        | 2.5 dBi              |
| Antenna Color       | Black                |
| VSWR                | < 1.5                |
| Polarization        | Linear Vertical      |
| Temperature         | -40 to +85 °C        |
| Humidity            | 40% to 95% RH        |
| Connector Options   | SMA MALE (Option)    |
| Cable: RG-174       | Length=30CM (Option) |
| Cable Color         | Black                |
| Dimension           | L47xW50xH50mm        |