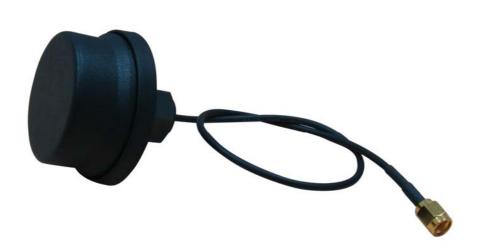

## EHANGHONG 長 竑 科 技 有 限 公 司 Chang Hong Information Co., Ltd.

2.4-2.5GHz 2.5dBi 50mm CIRCLE ROOF SCREW+RG174(30CM)+SMA MALE

RoHS

Specifications/Special Features:
This antenna is designed for wifi wireless communications

| Specification       |                      |
|---------------------|----------------------|
| Model No.           | CA-24-06-1           |
| Operating Frequency | 2400-2500 MHz        |
| Antenna Type        | Roof Screw Mount     |
| Antenna Gain        | 2.5 dBi              |
| Antenna Color       | Black                |
| VSWR                | < 1.5                |
| Polarization        | Linear Vertical      |
| Temperature         | -40 to +85 °C        |
| Humidity            | 40% to 95% RH        |
| Connector Options   | SMA MALE (Option)    |
| Cable: RG-174       | Length=30CM (Option) |
| Cable Color         | Black                |
| Dimension           | L47xW50xH50mm        |