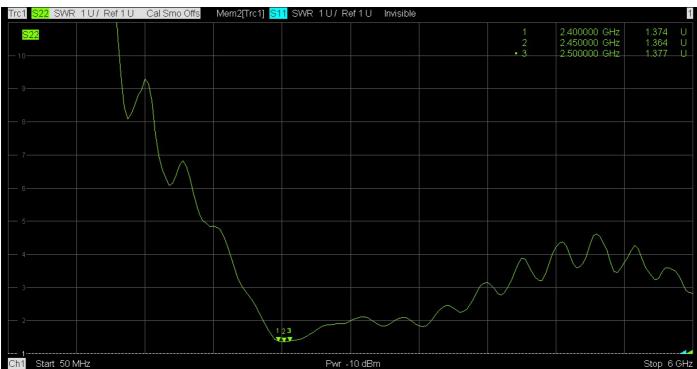

| Specification       |                      |
|---------------------|----------------------|
| Model No.           | CA-24-06-1           |
| Operating Frequency | 2400-2500 MHz        |
| Antenna Type        | Roof Screw Mount     |
| Antenna Gain        | 2.5 dBi              |
| Antenna Color       | Black                |
| VSWR                | < 1.5                |
| Polarization        | Linear Vertical      |
| Temperature         | -40 to +85 °C        |
| Humidity            | 40% to 95% RH        |
| Connector Options   | SMA MALE (Option)    |
| Cable: RG-174       | Length=30CM (Option) |
| Cable Color         | Black                |
| Dimension           | L47xW50xH50mm        |