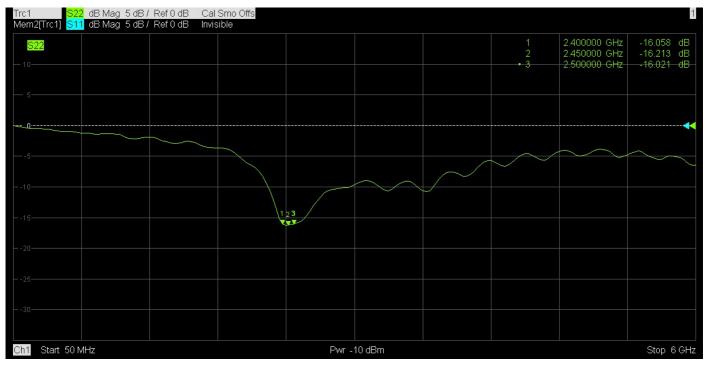

| Specification       |                      |
|---------------------|----------------------|
| Model No.           | CA-24-06-1           |
| Operating Frequency | 2400-2500 MHz        |
| Antenna Type        | Roof Screw Mount     |
| Antenna Gain        | 2.5 dBi              |
| Antenna Color       | Black                |
| VSWR                | < 1.5                |
| Polarization        | Linear Vertical      |
| Temperature         | -40 to +85 °C        |
| Humidity            | 40% to 95% RH        |
| Connector Options   | SMA MALE (Option)    |
| Cable: RG-174       | Length=30CM (Option) |
| Cable Color         | Black                |
| Dimension           | L47xW50xH50mm        |