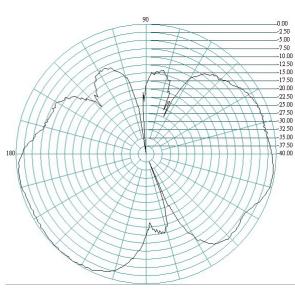

Ltd.

## 2.4-2.5GHz CIRCLE PATCH 3dBi+RG174(3M)+SMA PLUG RP





Specifications/Special Features:

This antenna is designed for wifi wireless Communications

| Specification       |                    |
|---------------------|--------------------|
| Model No.           | PAT-24-02          |
| Operating Frequency | 2400-2500 MHz      |
| Antenna Type        | Circle Patch       |
| Gain                | 3dBi               |
| VSWR                | <= 1.5             |
| Polarization        | Linear Vertical    |
| Temperature         | -40 to +85 °C      |
| Max Power           | 100W               |
| Connector Options   | SMA MALE (Option)  |
| Cable: RG-174       | Length=3M (Option) |
| Antenna Case        | ABS (black)        |
| Dimension           | L50xW50xH14mm      |













**E-PLANE**