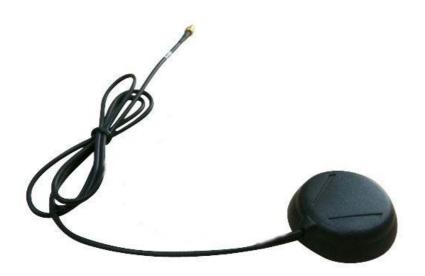

## 2.4-2.5GHz CIRCLE PATCH 3dBi+RG174(3M)+SMA PLUG RP

Specifications/Special Features:

This antenna is designed for wifi wireless Communications

| Specification       |                    |
|---------------------|--------------------|
| Model No.           | PAT-24-02          |
| Operating Frequency | 2400-2500 MHz      |
| Antenna Type        | Circle Patch       |
| Gain                | 3dBi               |
| VSWR                | <= 1.5             |
| Polarization        | Linear Vertical    |
| Temperature         | -40 to +85 °C      |
| Max Power           | 100W               |
| Connector Options   | SMA MALE (Option)  |
| Cable: RG-174       | Length=3M (Option) |
| Antenna Case        | ABS (black)        |
| Dimension           | L50xW50xH14mm      |