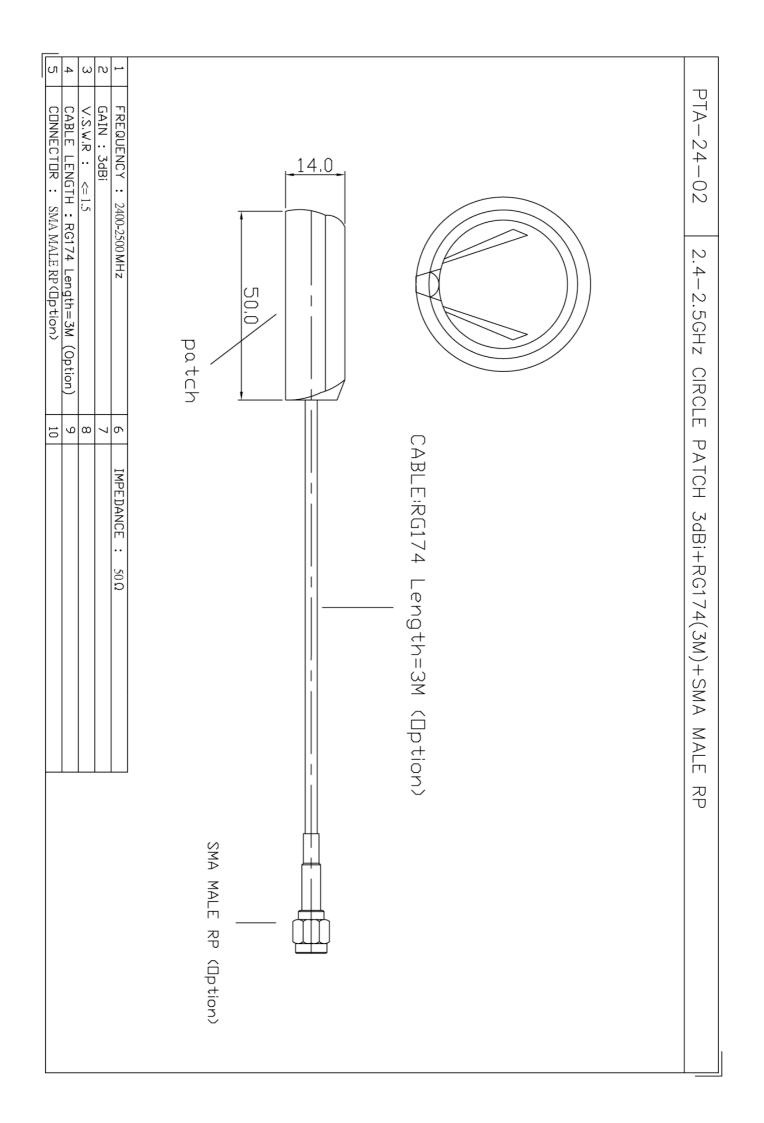

## 2.4-2.5GHz CIRCLE PATCH 3dBi+RG174(3M)+SMA PLUG RP

Specifications/Special Features:

This antenna is designed for wifi wireless Communications

| Specification       |                    |
|---------------------|--------------------|
| Model No.           | PAT-24-02          |
| Operating Frequency | 2400-2500 MHz      |
| Antenna Type        | Circle Patch       |
| Gain                | 3dBi               |
| VSWR                | <= 1.5             |
| Polarization        | Linear Vertical    |
| Temperature         | -40 to +85 °C      |
| Max Power           | 100W               |
| Connector Options   | SMA MALE (Option)  |
| Cable: RG-174       | Length=3M (Option) |
| Antenna Case        | ABS (black)        |
| Dimension           | L50xW50xH14mm      |