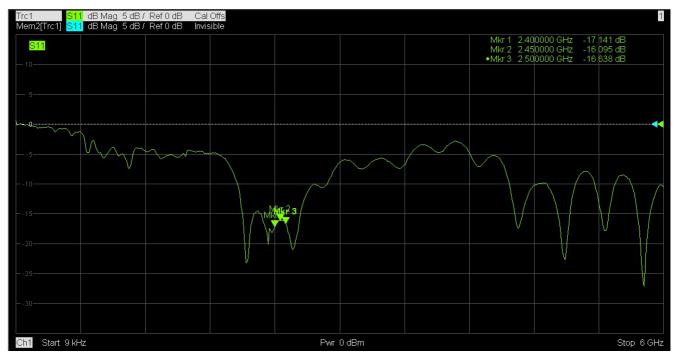

## 2.4-2.5GHz CIRCLE PATCH 3dBi+RG174(3M)+SMA PLUG RP

Specifications/Special Features:

This antenna is designed for wifi wireless Communications

| Specification       |                    |
|---------------------|--------------------|
| Model No.           | PAT-24-02          |
| Operating Frequency | 2400-2500 MHz      |
| Antenna Type        | Circle Patch       |
| Gain                | 3dBi               |
| VSWR                | <= 1.5             |
| Polarization        | Linear Vertical    |
| Temperature         | -40 to +85 °C      |
| Max Power           | 100W               |
| Connector Options   | SMA MALE (Option)  |
| Cable: RG-174       | Length=3M (Option) |
| Antenna Case        | ABS (black)        |
| Dimension           | L50xW50xH14mm      |