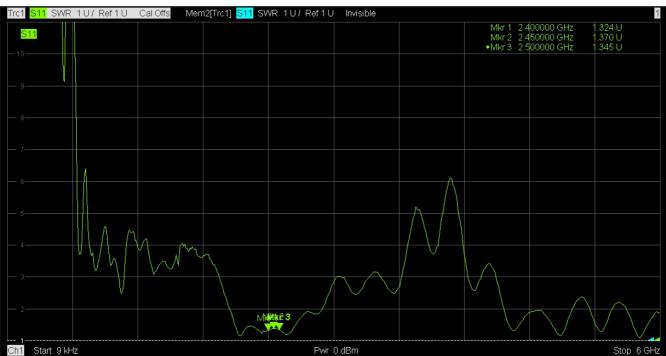

## 2.4-2.5GHz CIRCLE PATCH 3dBi+RG174(3M)+SMA PLUG RP

Specifications/Special Features:

This antenna is designed for wifi wireless Communications

| Specification       |                    |
|---------------------|--------------------|
| Model No.           | PAT-24-02          |
| Operating Frequency | 2400-2500 MHz      |
| Antenna Type        | Circle Patch       |
| Gain                | 3dBi               |
| VSWR                | <= 1.5             |
| Polarization        | Linear Vertical    |
| Temperature         | -40 to +85 °C      |
| Max Power           | 100W               |
| Connector Options   | SMA MALE (Option)  |
| Cable: RG-174       | Length=3M (Option) |
| Antenna Case        | ABS (black)        |
| Dimension           | L50xW50xH14mm      |