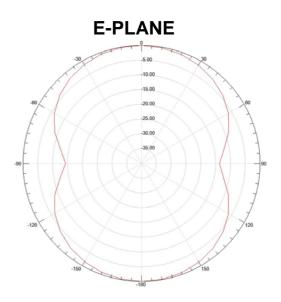

designed for 433MHz wireless Communications

## Specification

| Model No.           | PTA-433-01               |
|---------------------|--------------------------|
| Antenna Type        | Rectangle Patch antenna  |
| Mounting            | Double – side tape       |
| Operating Frequency | 433 MHz                  |
| Gain                | 0 dBi                    |
| VSWR                | <=1.5                    |
| Power               | 10 Watts                 |
| Impedance           | 50 ohms                  |
| Polarization        | Vertical                 |
| Dimensions          | L132xW22.5xH7mm          |
| Antenna Cable       | RG174 Length=3M (Option) |
| Cable Connector     | SMA PLUG (Option)        |
| Antenna color       | Black                    |







**H-PLANE**