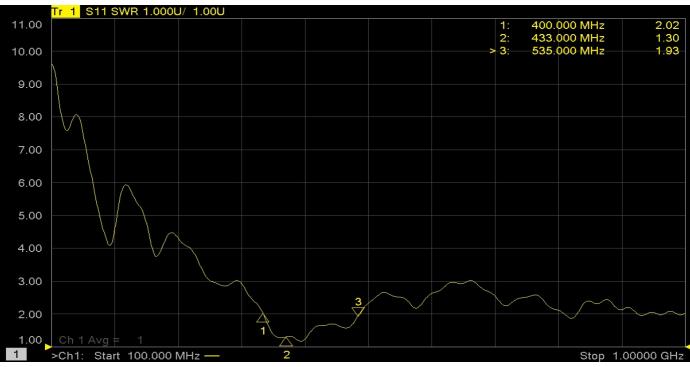

## Specification

| Model No.           | PTA-433-01               |
|---------------------|--------------------------|
| Antenna Type        | Rectangle Patch antenna  |
| Mounting            | Double – side tape       |
| Operating Frequency | 433 MHz                  |
| Gain                | 0 dBi                    |
| VSWR                | <=1.5                    |
| Power               | 10 Watts                 |
| Impedance           | 50 ohms                  |
| Polarization        | Vertical                 |
| Dimensions          | L132xW22.5xH7mm          |
| Antenna Cable       | RG174 Length=3M (Option) |
| Cable Connector     | SMA PLUG (Option)        |
| Antenna color       | Black                    |