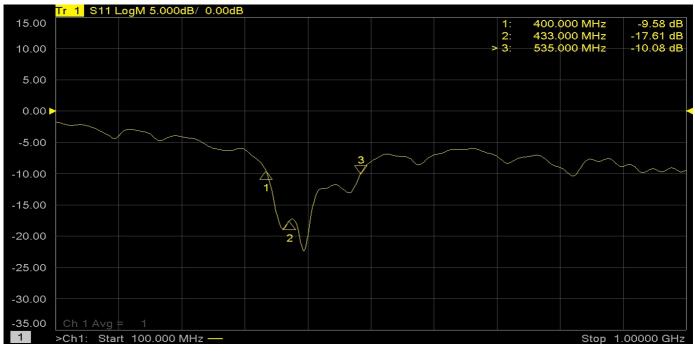

## Specification

| Model No.           | PTA-433-01               |
|---------------------|--------------------------|
| Antenna Type        | Rectangle Patch antenna  |
| Mounting            | Double – side tape       |
| Operating Frequency | 433 MHz                  |
| Gain                | 0 dBi                    |
| VSWR                | <=1.5                    |
| Power               | 10 Watts                 |
| Impedance           | 50 ohms                  |
| Polarization        | Vertical                 |
| Dimensions          | L132xW22.5xH7mm          |
| Antenna Cable       | RG174 Length=3M (Option) |
| Cable Connector     | SMA PLUG (Option)        |
| Antenna color       | Black                    |