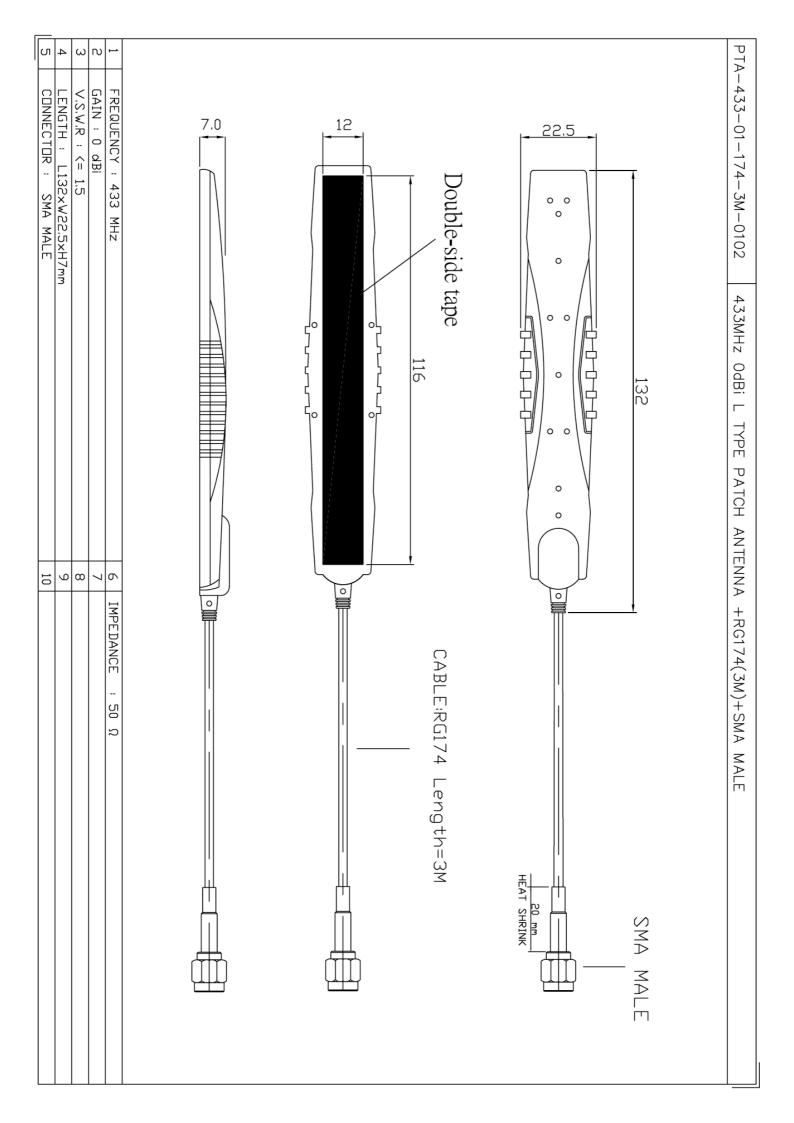

433MHz 0dBi L TYPE PATCH ANTENNA +RG174(3M)+SMA MALE

Specifications/Special Features :

ROHS

This antenna is designed for 433MHz wireless Communications

## Specification

| Model No.           | PTA-433-01               |
|---------------------|--------------------------|
| Antenna Type        | Rectangle Patch antenna  |
| Mounting            | Double – side tape       |
| Operating Frequency | 433 MHz                  |
| Gain                | 0 dBi                    |
| VSWR                | <=1.5                    |
| Power               | 10 Watts                 |
| Impedance           | 50 ohms                  |
| Polarization        | Vertical                 |
| Dimensions          | L132xW22.5xH7mm          |
| Antenna Cable       | RG174 Length=3M (Option) |
| Cable Connector     | SMA PLUG (Option)        |
| Antenna color       | Black                    |